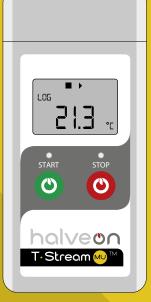

## T-Stream W

#### **TECHNICAL SPECIFICATIONS**

| MEASUREMENT RANGE    | Humidity 0%~100%RH, Temp -30°C ~70 °C                                               |
|----------------------|-------------------------------------------------------------------------------------|
| ACCURACY             | ±3%RH; ±0.5°C (-20°C ~ +4 0°C), ±1.0°C (other range)                                |
| RESOLUTION           | 0.01%RH typically, 0.01°C/°F                                                        |
| RECORDING OPTIONS    | Delayed or Push-To-Start Logging                                                    |
| NUMBER OF CHANNELS   | 2 Channelshumidity and temperature                                                  |
| MEMORY CAPACITY      | 32000 readings                                                                      |
| INTERVAL             | Programmable (1M-24 H) (Default 10 mins)                                            |
| ALARM RANGE          | Programmable high or low limits for each channel                                    |
| START DELAY          | Programmable (1M-24 H) (Default 10 mins)                                            |
| SHELF LIFE / BATTERY | Typically 2 Years with CR24 50 Battery (Dependant on Sampling Rate and Environment) |
| LCD DISPLAY          | High Contrast with 2 and a Half Digits                                              |
| REPORT GENERATION    | Automatic PDF Report                                                                |
| TIME ZONE            | UTC+0:00 (Default)                                                                  |
| DEMENSION            | 85mm x 45mmx 18 mm                                                                  |
| N.W.                 | 25g                                                                                 |