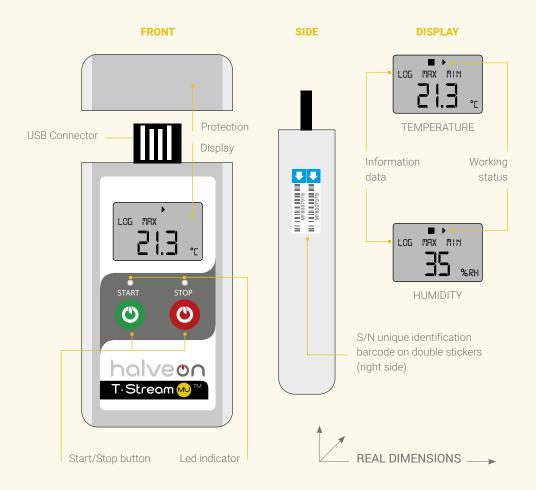

#### Built-in USB Connector

Directly plug into PC, no cable required

### IP67 Protection class

Food-safe and water-proof packaging

### Unique identification

S/N unique identification barcode on double stickers

Swiss quality

A Swiss quality concept