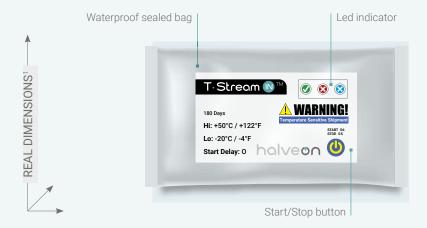

Ultimate generation Single Use Electronic indicator for Temperature Monitoring T-Stream 🕟 🗥 **Ø 8** 180 Days Hi: +50°C / +122°F Lo: -20°C / -4°F Start Delay: 0 holveon @

from -20°C to +50°C

**PHARMACEUTICALS** 

- Eager to monitor your cold chain and have an answer at a glance? Then Halveon
  T•Stream™ IN is the answer to your request, as it continuously monitors all relevant data.
- The Halveon T•Stream™ IN indicators are specially developed to monitor the cold chain in the pharmaceutical logistics.
- As a pre-programmed device the indicator Halveon T•Stream™ IN can be **instantly used** to monitor your temperature sensitive shipments.
- Upon receipt the 3 LED's at the front side of the electronic indicator **gives you a fast and clear status** of the condition of your goods.